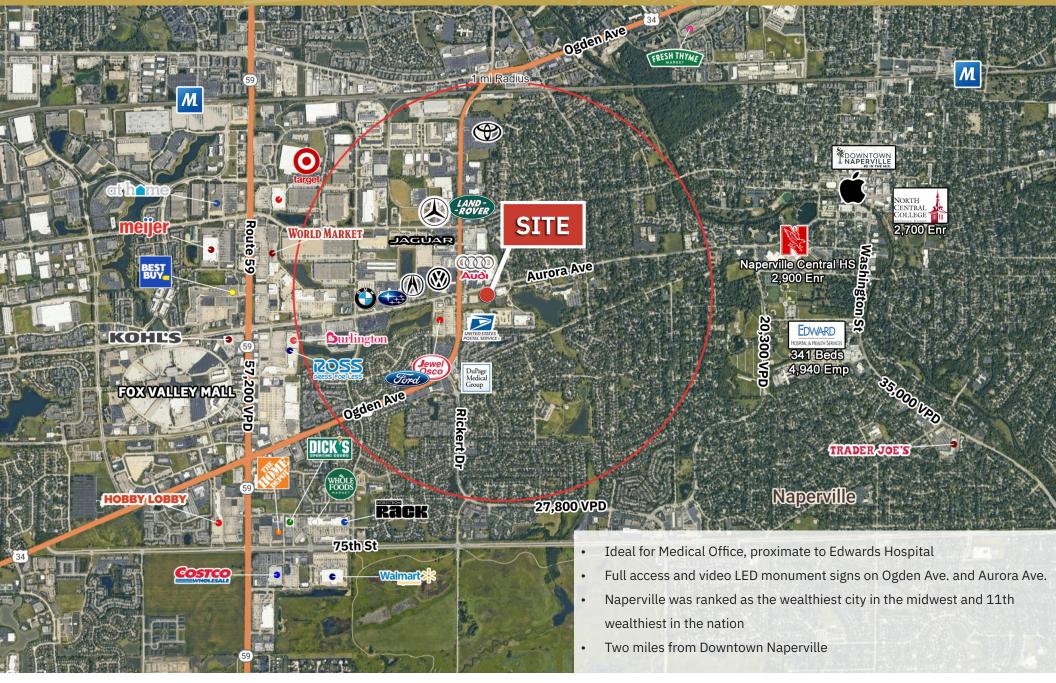

# 15,000 SF & 4,895 SF AVAILABLE | IDEAL FOR MEDICAL JOIN 34,533 SF ADVOCATE & STARBUCKS

1528 & 1508 Aurora Avenue, Naperville, IL