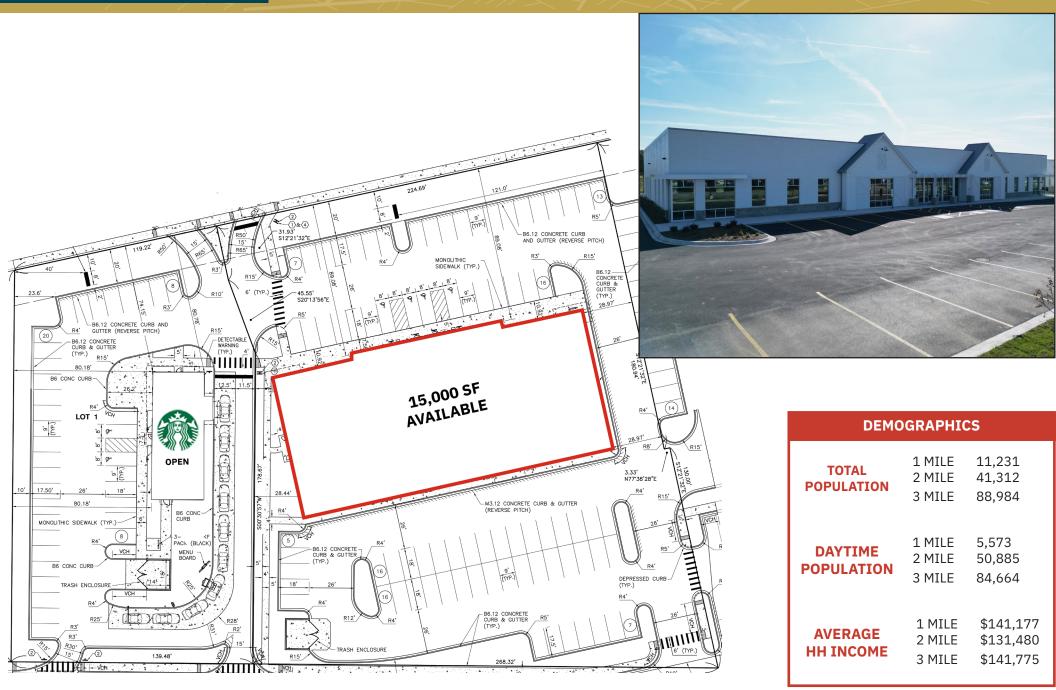

### SITE PLAN

## FLOOR PLAN - 4,895 SF

| DEMOGRAPHICS          |                            |                                     |
|-----------------------|----------------------------|-------------------------------------|
| TOTAL<br>POPULATION   | 1 MILE<br>2 MILE<br>3 MILE | 11,231<br>41,312<br>88,984          |
| DAYTIME<br>POPULATION | 1 MILE<br>2 MILE<br>3 MILE | 5,573<br>50,885<br>84,664           |
| AVERAGE<br>HH INCOME  | 1 MILE<br>2 MILE<br>3 MILE | \$141,177<br>\$131,480<br>\$141,775 |