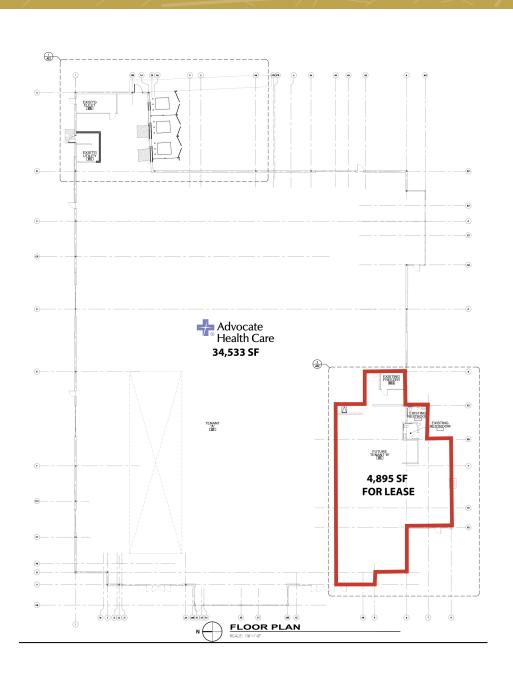

## FLOOR PLAN - 4,895 SF

| DEMOGRAPHICS          |                            |                                     |
|-----------------------|----------------------------|-------------------------------------|
| TOTAL<br>POPULATION   | 1 MILE<br>2 MILE<br>3 MILE | 11,231<br>41,312<br>88,984          |
| DAYTIME<br>POPULATION | 1 MILE<br>2 MILE<br>3 MILE | 5,573<br>50,885<br>84,664           |
| AVERAGE<br>HH INCOME  | 1 MILE<br>2 MILE<br>3 MILE | \$141,177<br>\$131,480<br>\$141,775 |