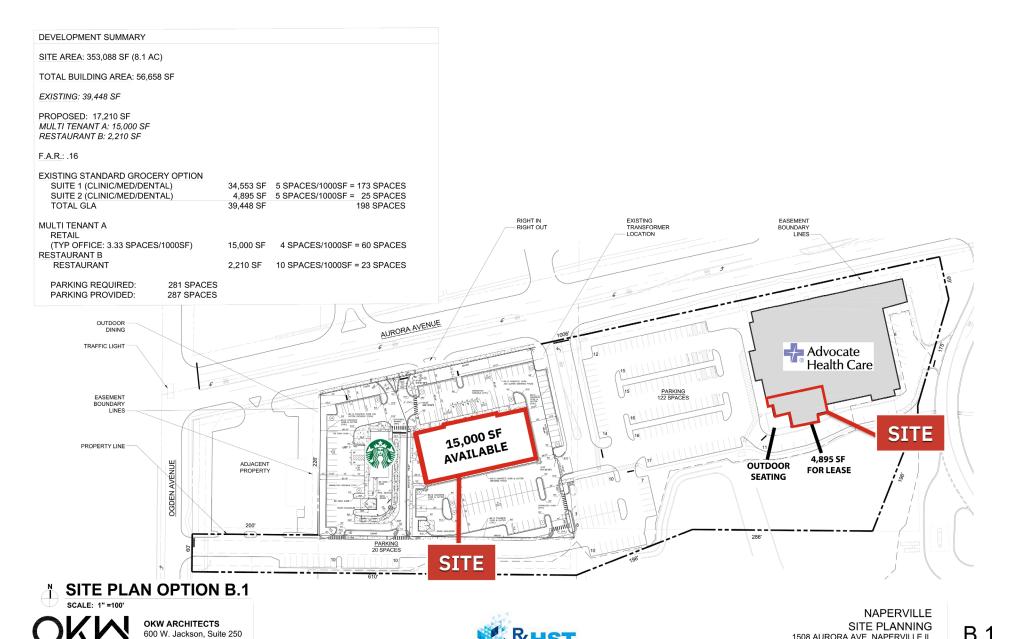

# 15,000 SF & 4,895 SF AVAILABLE | IDEAL FOR MEDICAL JOIN 34,533 SF ADVOCATE & STARBUCKS

1528 & 1508 Aurora Avenue, Naperville, IL





## G

## **AERIAL**



The information provided herein has either been given to us by the owner of the property or obtained from sources that we deem reliable. We have no reason to doubt its accuracy but we do not guarantee it. You should conduct a careful, independent investigation on the property and verify all information. Any reliance on this information is solely at your own risk.

### SITE PLAN



## FLOOR PLAN - 4,895 SF





| DEMOGRAPHICS          |                            |                                     |
|-----------------------|----------------------------|-------------------------------------|
| TOTAL<br>POPULATION   | 1 MILE<br>2 MILE<br>3 MILE | 11,231<br>41,312<br>88,984          |
| DAYTIME<br>POPULATION | 1 MILE<br>2 MILE<br>3 MILE | 5,573<br>50,885<br>84,664           |
| AVERAGE<br>HH INCOME  | 1 MILE<br>2 MILE<br>3 MILE | \$141,177<br>\$131,480<br>\$141,775 |

## FLOOR PLAN - 15,000 SF