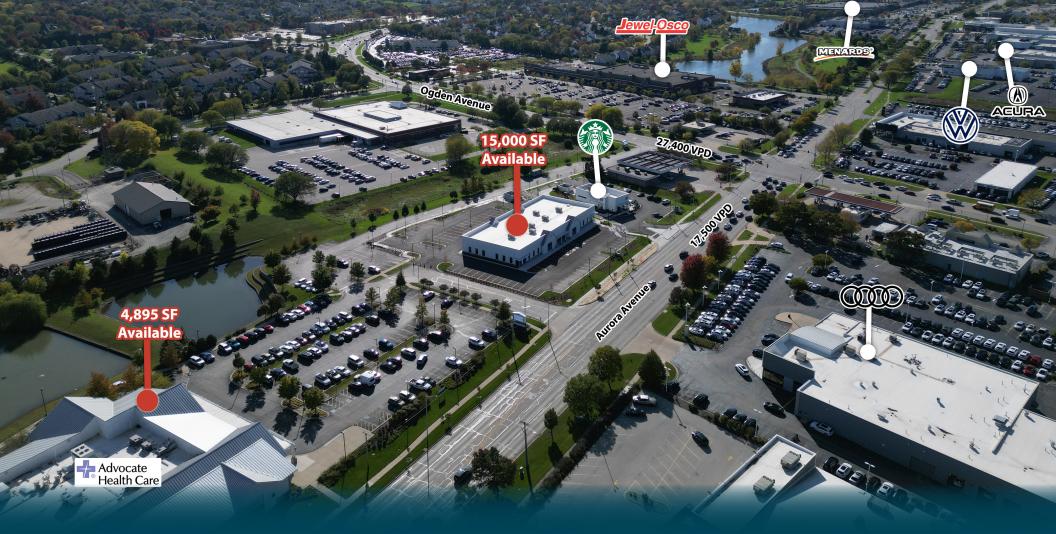

# 15,000 SF & 4,895 SF AVAILABLE | IDEAL FOR MEDICAL JOIN 34,533 SF ADVOCATE & STARBUCKS

1528 & 1508 Aurora Avenue, Naperville, IL

## **AERIAL**

The information provided herein has either been given to us by the owner of the property or obtained from sources that we deem reliable. We have no reason to doubt its accuracy but we do not guarantee it. You should conduct a careful, independent investigation on the property and verify all information. Any reliance on this information is solely at your own risk.