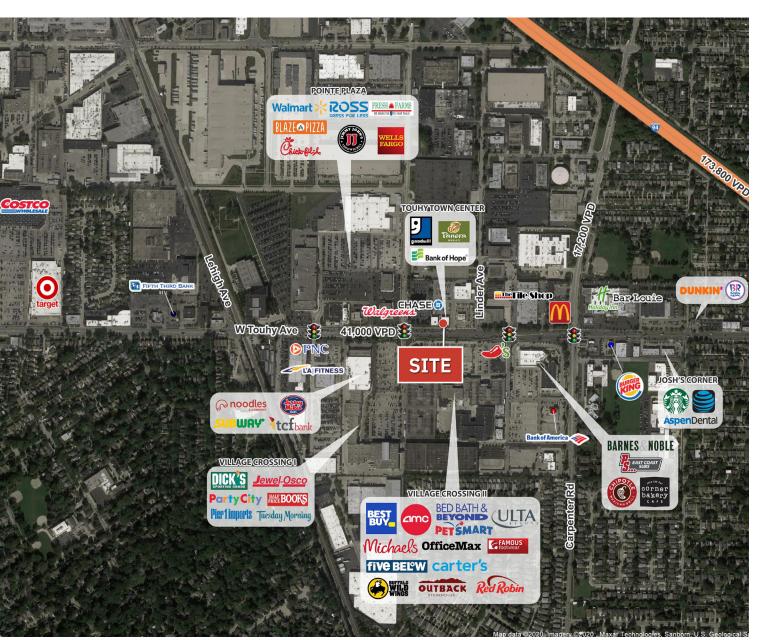

## **PROPERTY OVERVIEW**

- Former Pizza Restaurant available immediately
- Located in the brand new Touhy Town Center
- Shadow-anchored by Village Crossing

•

 Less than 1 mile from I-94 drawing Chicago, Edgebrook, Lincolnwood, Niles and Skokie traffic