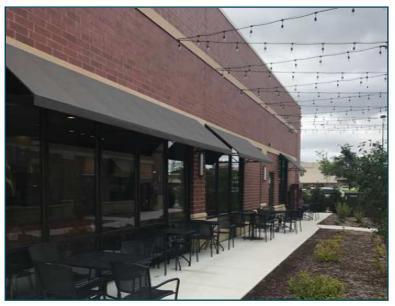

## **PROPERTY OVERVIEW**

- Former Pizza Restaurant available immediately
- Located in the brand new Touhy Town Center
- Shadow-anchored by Village Crossing

•

 Less than 1 mile from I-94 drawing Chicago, Edgebrook, Lincolnwood, Niles and Skokie traffic