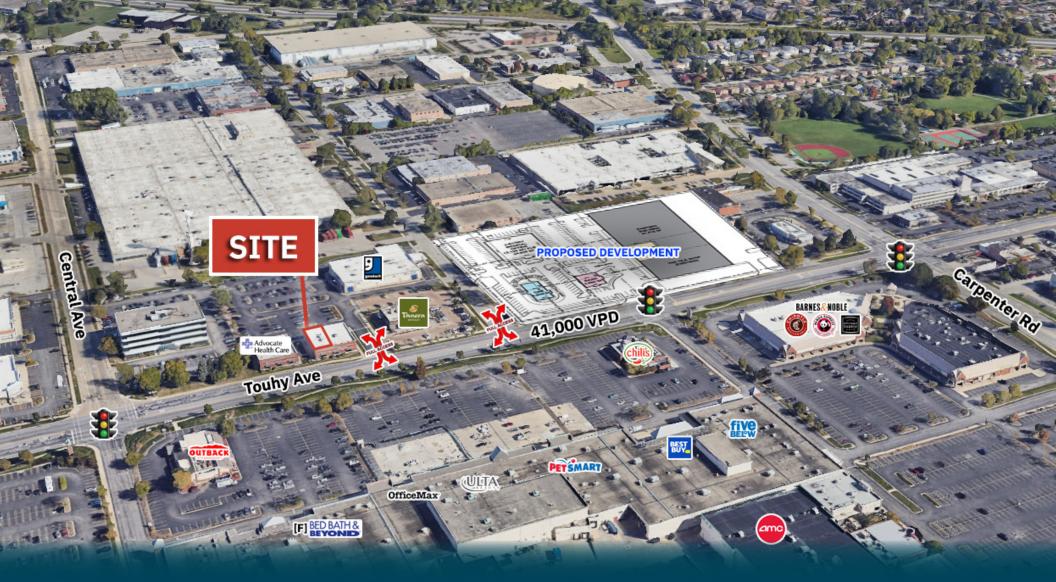

## **PROPERTY OVERVIEW**

- Former Pizza Restaurant available immediately
- Located in the brand new Touhy Town Center
- Shadow-anchored by Village Crossing

•

 Less than 1 mile from I-94 drawing Chicago, Edgebrook, Lincolnwood, Niles and Skokie traffic