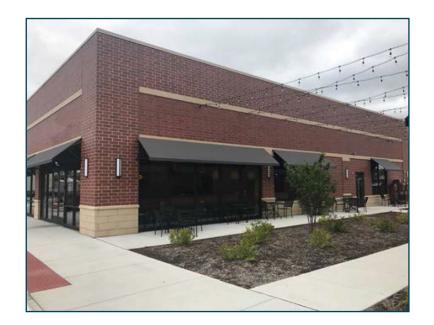

## **PROPERTY OVERVIEW**

- Former Pizza Restaurant available immediately
- Located in the brand new Touhy Town Center
- Shadow-anchored by Village Crossing

•

 Less than 1 mile from I-94 drawing Chicago, Edgebrook, Lincolnwood, Niles and Skokie traffic