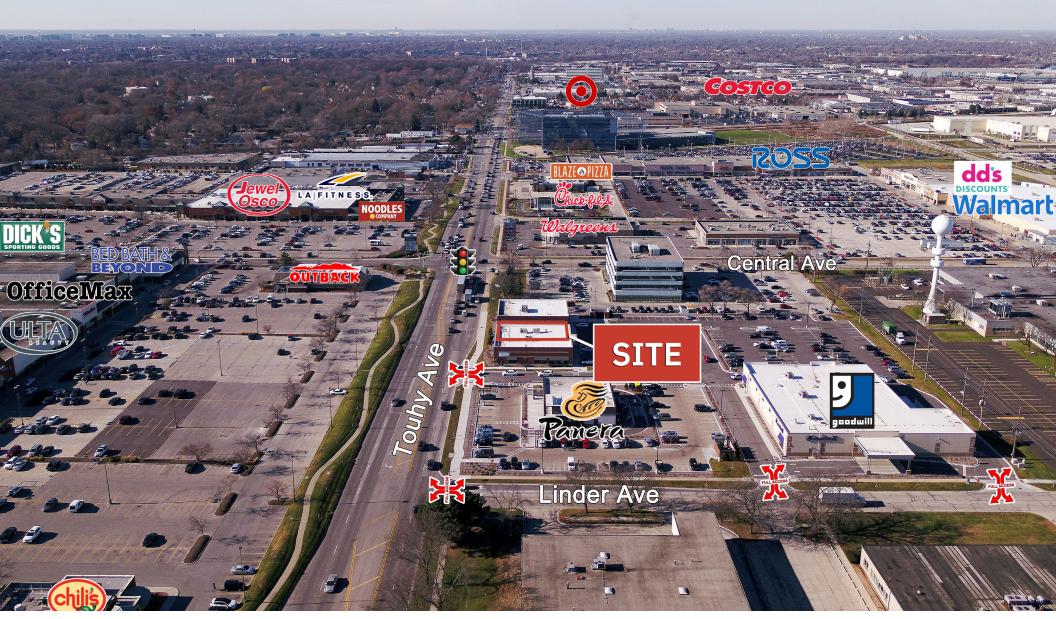

## **PROPERTY OVERVIEW**

- Former Pizza Restaurant available immediately
- Located in the brand new Touhy Town Center
- Shadow-anchored by Village Crossing

•

 Less than 1 mile from I-94 drawing Chicago, Edgebrook, Lincolnwood, Niles and Skokie traffic