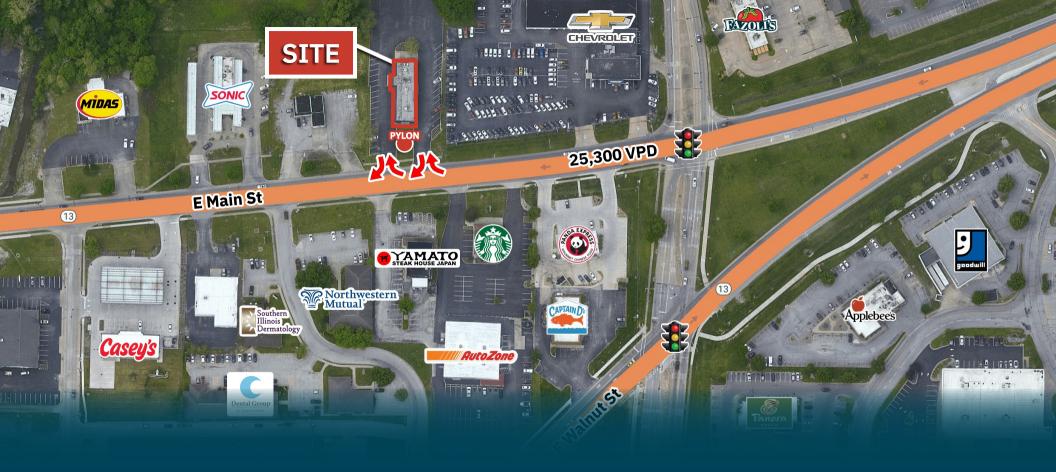

## **PROPERTY OVERVIEW**

- 3,600 SF building with DT for lease or sale on 1.33 acres of land
- ~1 mile from SIU Carbondale campus
  which is home to 11,266 students and
  saw their largest enrollment in the last
  five years in fall of 2021
- Available Immediately
- East Main Street 15,400 VPD