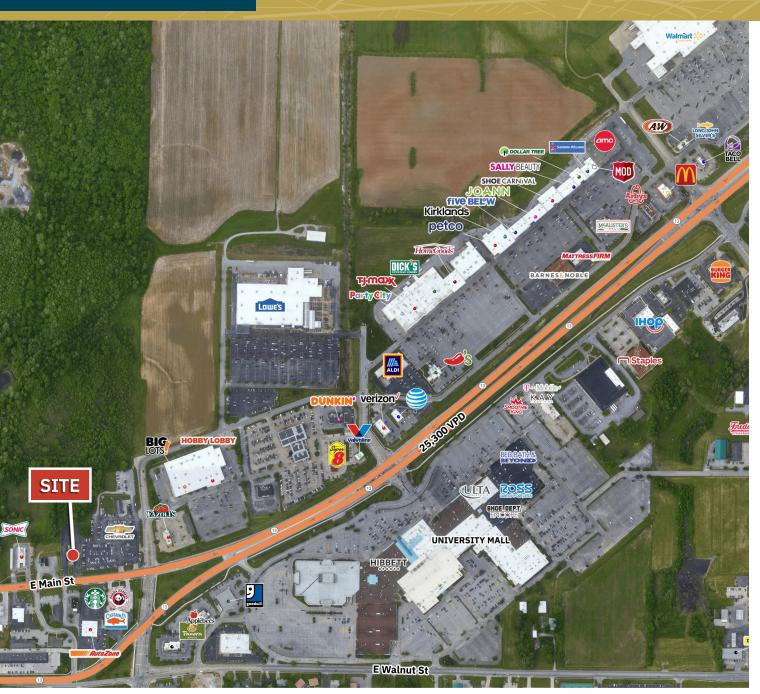

## **PROPERTY OVERVIEW**

- 3,600 SF building with DT for lease or sale on 1.33 acres of land
- ~1 mile from SIU Carbondale campus
  which is home to 11,266 students and
  saw their largest enrollment in the last
  five years in fall of 2021
- Available Immediately
- East Main Street 15,400 VPD