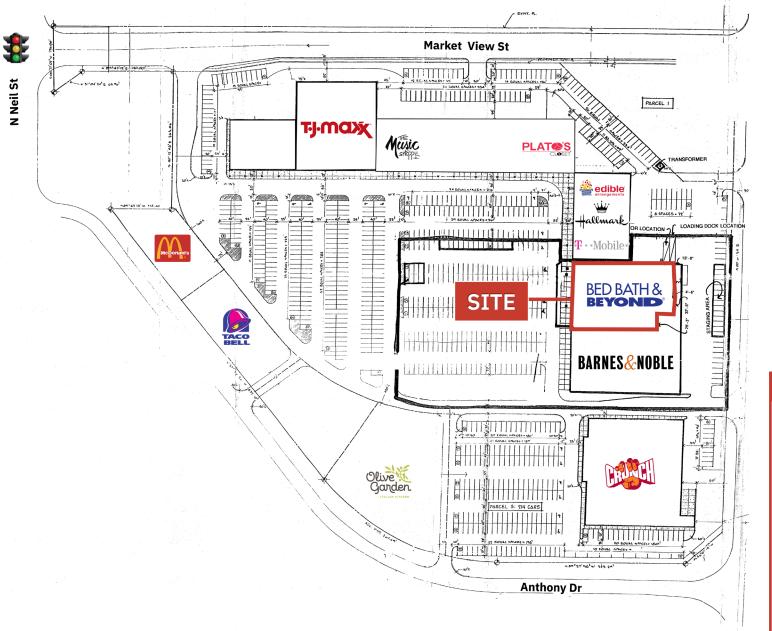

## RETAIL SPACE AVAILABLE

63 East Marketview Drive | Champaign, IL

## **PROPERTY OVERVIEW**

- 23,210 SF available
- Great highway visibility
- 2 miles from University of Illinois

| DEMOGRAPHICS          |                            |                                  |
|-----------------------|----------------------------|----------------------------------|
| TOTAL<br>POPULATION   | 1 MILE<br>3 MILE<br>5 MILE | 8,009<br>89,099<br>141,324       |
| DAYTIME<br>POPULATION | 1 MILE<br>3 MILE<br>5 MILE | 9,002<br>71,985<br>89,585        |
| AVERAGE<br>HH INCOME  | 1 MILE<br>3 MILE<br>5 MILE | \$44,999<br>\$48,464<br>\$62,043 |