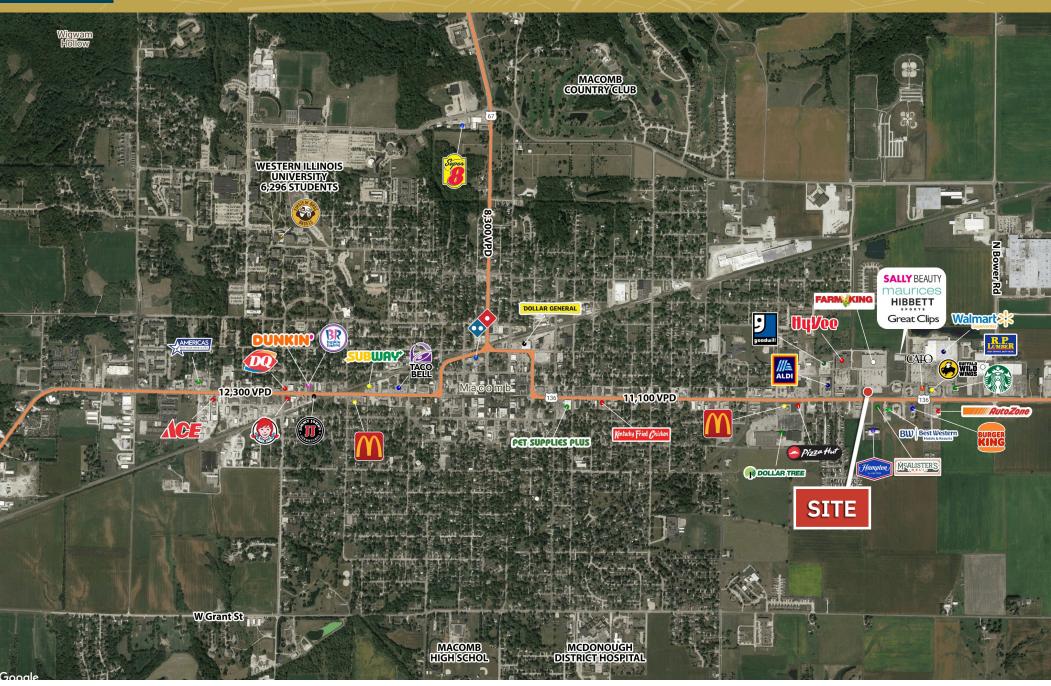

## AERIAL

The information provided herein has either been given to us by the owner of the property or obtained from sources that we deem reliable. We have no reason to doubt its accuracy but we do not guarantee it. You should conduct a careful, independent investigation on the property and verify all information. Any reliance on this information is solely at your own risk.

## **0.68 ACRES FOR SALE OR LEASE** 1620 East Jackson | Macomb, IL

0.68 acre new outlot for sale or lease in the heart of the Macomb retail corridor featuring all three major grocery stores in the city

- Drive-thru opportunity available
- Home to Western Illinois University (6,300 Students)
- Join a new development featuring Arby's and US Cellular
- Population 21,516
- E Jackson Rd 11,100 VPD

| DEMOGRAPHICS          |                            |                                  |
|-----------------------|----------------------------|----------------------------------|
| TOTAL<br>POPULATION   | 3 MILE<br>5 MILE<br>7 MILE | 15,195<br>16,931<br>17,980       |
| DAYTIME<br>POPULATION | 3 MILE<br>5 MILE<br>7 MILE | 10,695<br>11,173<br>11,401       |
| AVERAGE<br>HH INCOME  | 3 MILE<br>5 MILE<br>7 MILE | \$56,784<br>\$61,800<br>\$63,919 |