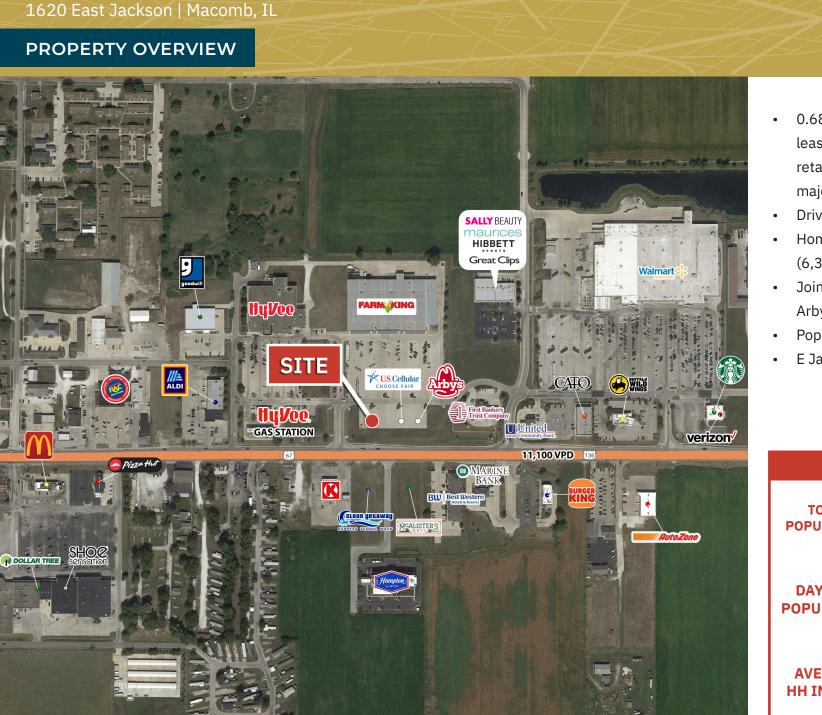

## **0.68 ACRES FOR SALE OR LEASE** 1620 East Jackson | Macomb, IL

0.68 acre new outlot for sale or lease in the heart of the Macomb retail corridor featuring all three major grocery stores in the city

- Drive-thru opportunity available
- Home to Western Illinois University (6,300 Students)
- Join a new development featuring Arby's and US Cellular
- Population 21,516
- E Jackson Rd 11,100 VPD

| DEMOGRAPHICS          |                            |                                  |
|-----------------------|----------------------------|----------------------------------|
| TOTAL<br>POPULATION   | 3 MILE<br>5 MILE<br>7 MILE | 15,195<br>16,931<br>17,980       |
| DAYTIME<br>POPULATION | 3 MILE<br>5 MILE<br>7 MILE | 10,695<br>11,173<br>11,401       |
| AVERAGE<br>HH INCOME  | 3 MILE<br>5 MILE<br>7 MILE | \$56,784<br>\$61,800<br>\$63,919 |

The information provided herein has either been given to us by the owner of the property or obtained from sources that we deem reliable. We have no reason to doubt its accuracy but we do not guarantee it. You should conduct a careful, independent investigation on the property and verify all information. Any reliance on this information is solely at your own risk.