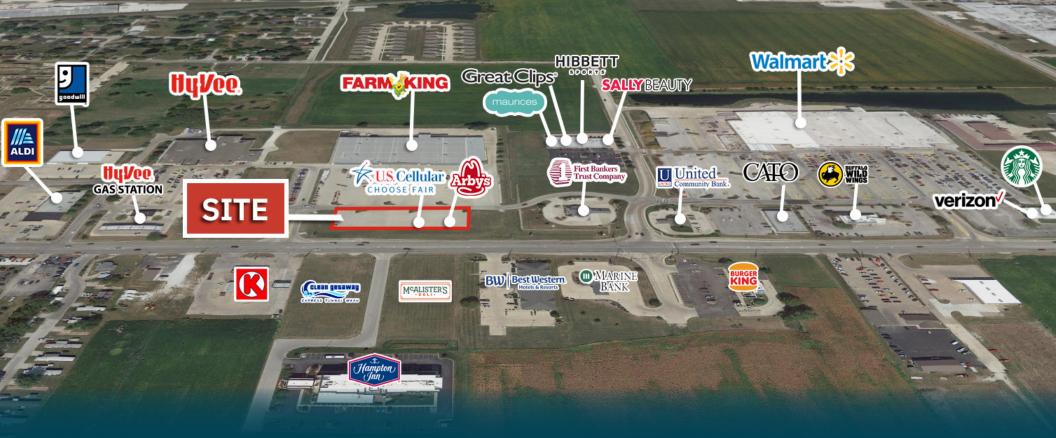

## AERIAL

The information provided herein has either been given to us by the owner of the property or obtained from sources that we deem reliable. We have no reason to doubt its accuracy but we do not guarantee it. You should conduct a careful, independent investigation on the property and verify all information. Any reliance on this information is solely at your own risk.

## **0.68 ACRES FOR SALE OR LEASE** 1620 East Jackson | Macomb, IL

0.68 acre new outlot for sale or lease in the heart of the Macomb retail corridor featuring all three major grocery stores in the city

- Drive-thru opportunity available
- Home to Western Illinois University (6,300 Students)
- Join a new development featuring Arby's and US Cellular
- Population 21,516
- E Jackson Rd 11,100 VPD

| DEMOGRAPHICS          |                            |                                  |
|-----------------------|----------------------------|----------------------------------|
| TOTAL<br>POPULATION   | 3 MILE<br>5 MILE<br>7 MILE | 15,195<br>16,931<br>17,980       |
| DAYTIME<br>POPULATION | 3 MILE<br>5 MILE<br>7 MILE | 10,695<br>11,173<br>11,401       |
| AVERAGE<br>HH INCOME  | 3 MILE<br>5 MILE<br>7 MILE | \$56,784<br>\$61,800<br>\$63,919 |