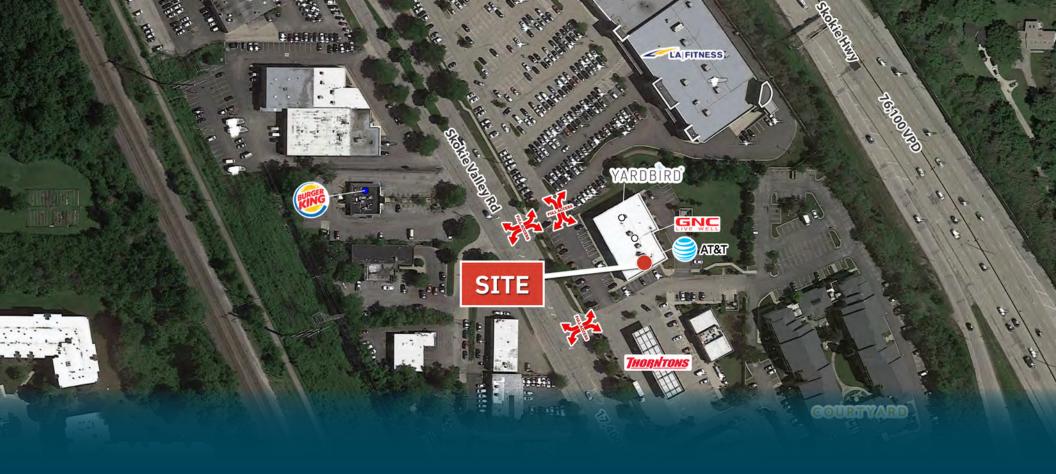

#### **AERIAL**

#### **PROPERTY OVERVIEW**

- Located just north of Lake Cook Rd with great visibility off of Skokie Valley Rd
- Cross access with adjacent power center
- Adjacent to GNC and Yardbird with highest pylon sign
- Border of Cook County and Lake County