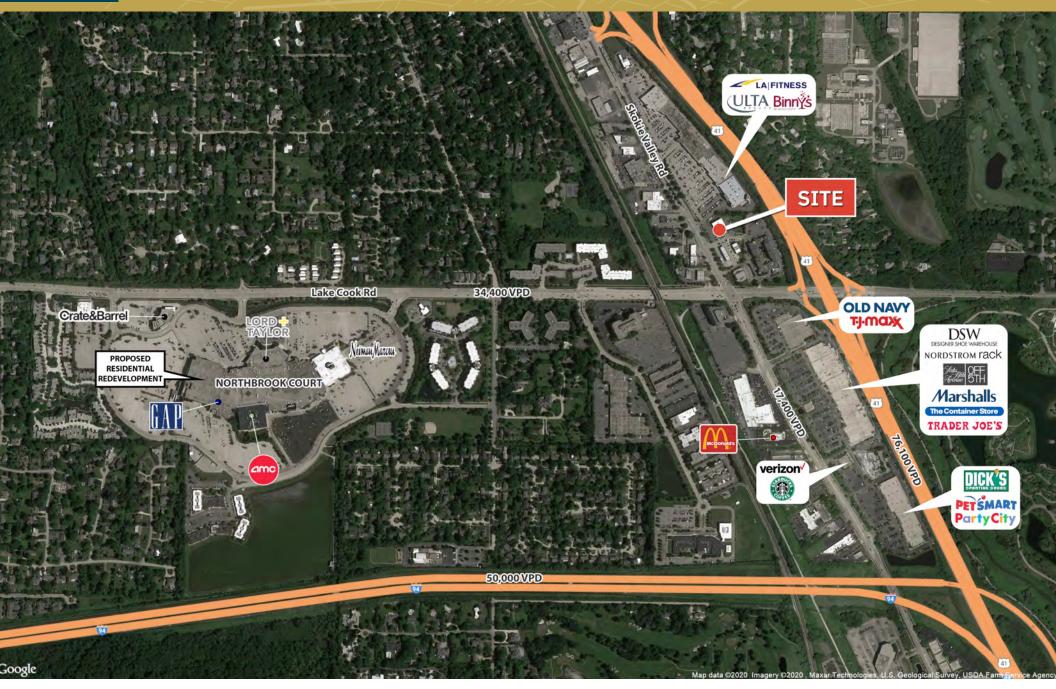

#### **AERIAL**

#### **PROPERTY OVERVIEW**

- Located just north of Lake Cook Rd with great visibility off of Skokie Valley Rd
- Cross access with adjacent power center
- Adjacent to GNC and Yardbird with highest pylon sign
- Border of Cook County and Lake County