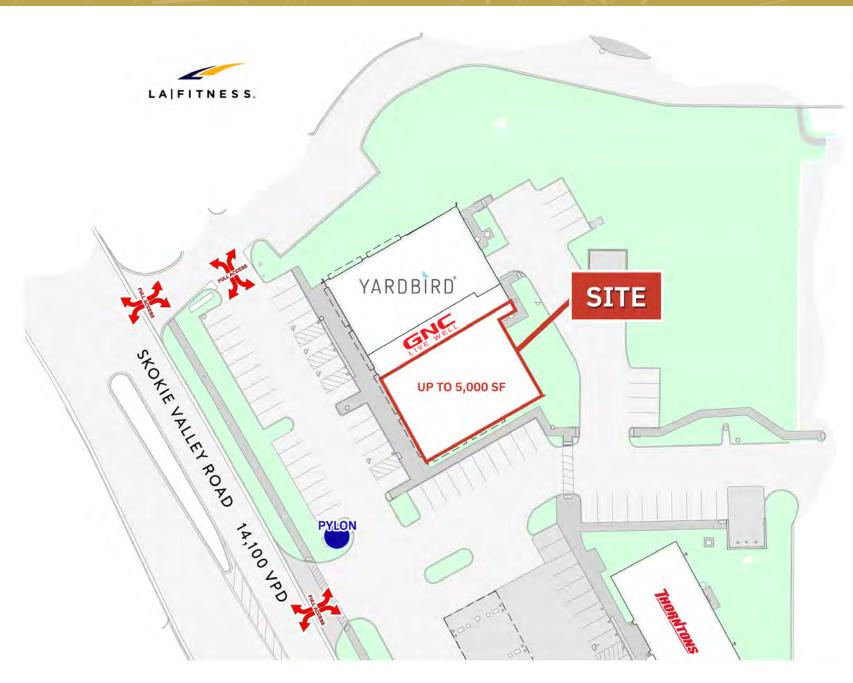

### **UP TO 5,000 SF FORMER AT&T SPACE AVAILABLE**

59-83 Skokie Valley Road Highland Park, IL

#### **PROPERTY OVERVIEW**

- Located just north of Lake Cook Rd with great visibility off of Skokie Valley Rd
- Cross access with adjacent power center
- Adjacent to GNC and Yardbird with highest pylon sign
- Border of Cook County and Lake County