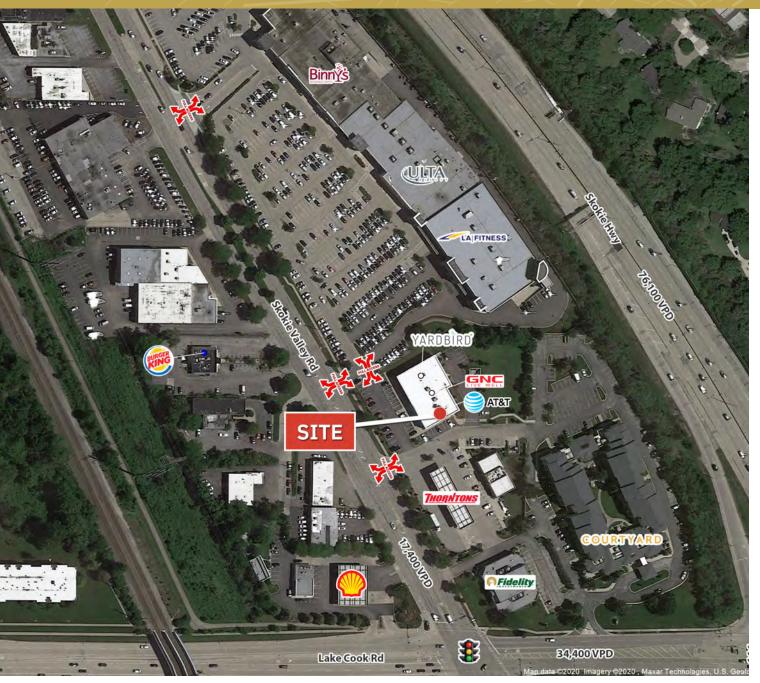

#### **AERIAL**

#### **PROPERTY OVERVIEW**

- Located just north of Lake Cook Rd with great visibility off of Skokie Valley Rd
- Cross access with adjacent power center
- Adjacent to GNC and Yardbird with highest pylon sign
- Border of Cook County and Lake County