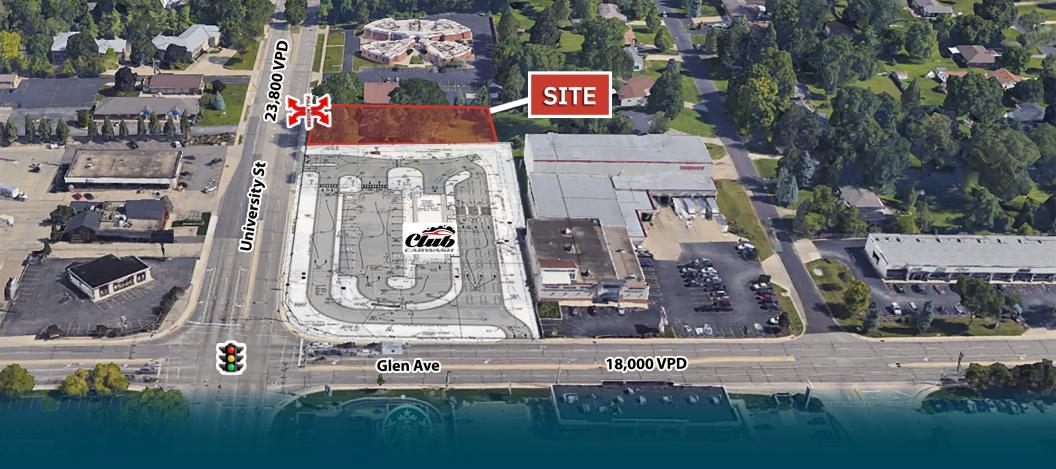

#### **AERIAL**

#### **PROPERTY OVERVIEW**

- Up to 0.56 acre new development at heavily trafficked signalized intersection
- Directly adjacent to Peoria Notre Dame High School (759 students) and Illinois Central College - Peoria
- Peoria is home to the headquarters of Caterpillar (13,100 employees) and OSF St. Francis Medical Center (6,000 employees)
- Both properties recently re-zoned to General Commercial which allows for broad commercial uses as well as drive-thrus
- Join Club Car Wash on this 3.25 acre corner re-development