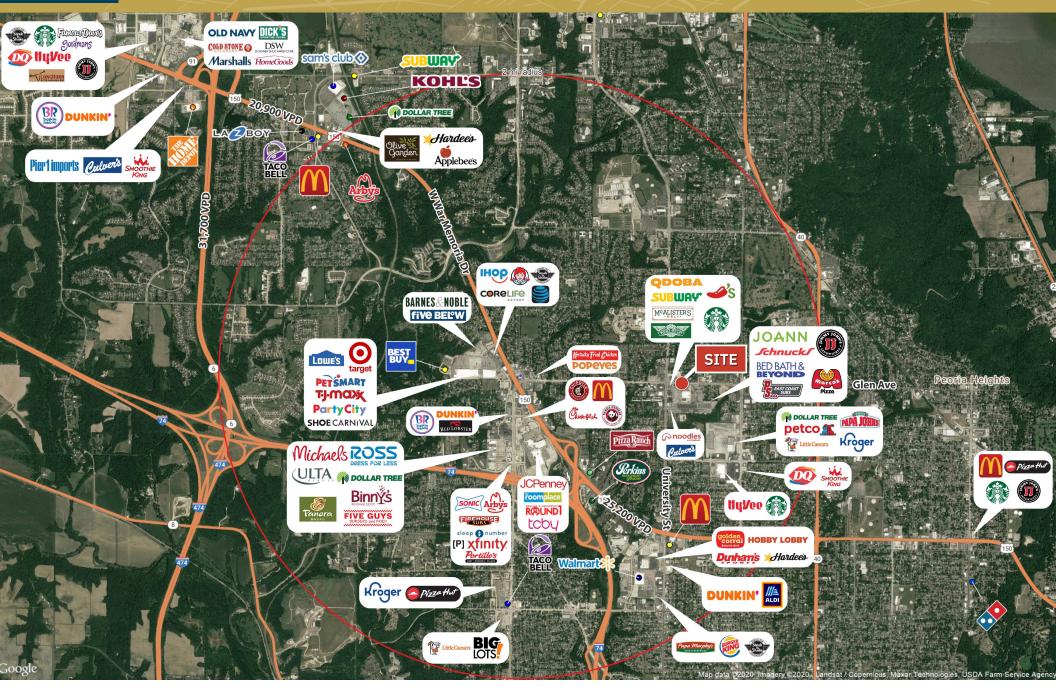

#### **AERIAL**

#### **PROPERTY OVERVIEW**

- Up to 0.56 acre new development at heavily trafficked signalized intersection
- Directly adjacent to Peoria Notre Dame High School (759 students) and Illinois Central College - Peoria
- Peoria is home to the headquarters of Caterpillar (13,100 employees) and OSF St. Francis Medical Center (6,000 employees)
- Both properties recently re-zoned to General Commercial which allows for broad commercial uses as well as drive-thrus
- Join Club Car Wash on this 3.25 acre corner re-development