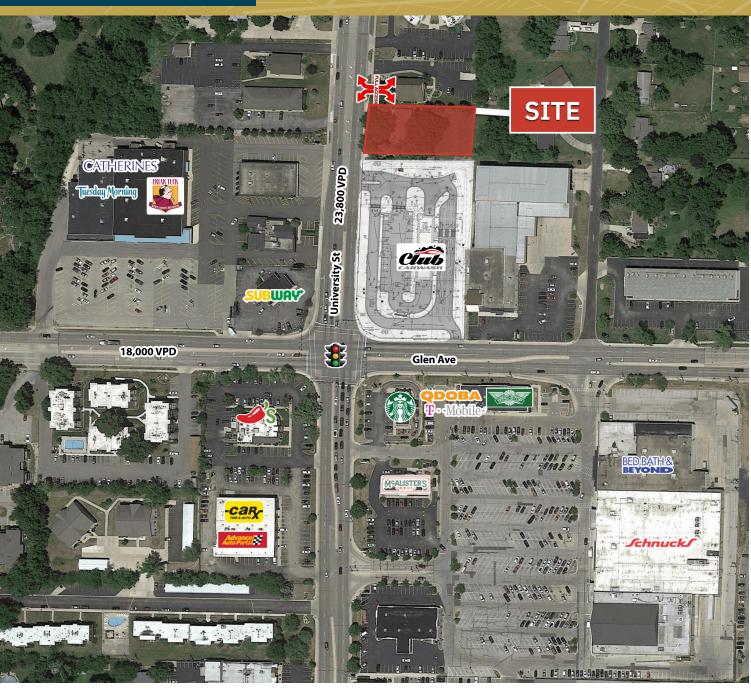

#### **AERIAL**

#### **PROPERTY OVERVIEW**

- Up to 0.56 acre new development at heavily trafficked signalized intersection
- Directly adjacent to Peoria Notre Dame High School (759 students) and Illinois Central College - Peoria
- Peoria is home to the headquarters of Caterpillar (13,100 employees) and OSF St. Francis Medical Center (6,000 employees)
- Both properties recently re-zoned to General Commercial which allows for broad commercial uses as well as drive-thrus
- Join Club Car Wash on this 3.25 acre corner re-development