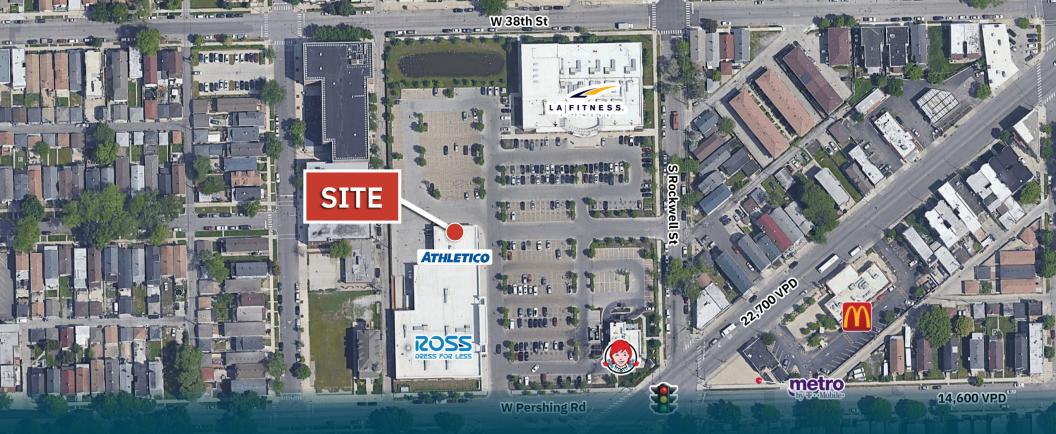

# AERIAL

The information provided herein has either been given to us by the owner of the property or obtained from sources that we deem reliable. We have no reason to doubt its accuracy but we do not guarantee it. You should conduct a careful, independent investigation on the property and verify all information. Any reliance on this information is solely at your own risk.

#### **PROPERTY OVERVIEW**

- W 38th St FITNESS arter 6 SITE ATHLETICO 22,700 VPD metro 14,60 W Pershing Rd ShreherAve
- Located in Archer Station
- Anchored by Ross and LA Fitness
- Significant barriers to entry due to the densely concentrated immediately area
- Positioned at a heavily trafficked signalized intersection
- Approximately one-half mile south of Interstate 55 (184,500 vehicles per day)
- Located blocks southwest from the CTA Orange Line 'L' 35th/Archer Station