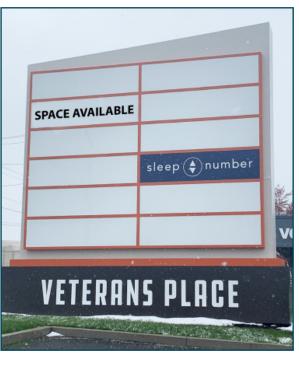

Mall
- Bloomington is home to the State Farm's Headquarters (14,731 employees) and Country Financial (1,972 employees)
- High barrier to entry market
- Un-encumbered real estate with no restrictions from neighboring tenants
- Large 30' monument sign available facing Veteran's Parkway

| DEMOGRAPHICS          |                            |                                  |
|-----------------------|----------------------------|----------------------------------|
| TOTAL<br>POPULATION   | 1 MILE<br>3 MILE<br>5 MILE | 9,771<br>95,281<br>131,878       |
| DAYTIME<br>POPULATION | 1 MILE<br>3 MILE<br>5 MILE | 11,522<br>46,632<br>58,562       |
| AVERAGE<br>HH INCOME  | 1 MILE<br>3 MILE<br>5 MILE | \$81,418<br>\$90,401<br>\$90,674 |



#### PROPOSED MULTI-TENANT BUILDING









**SIGNAGE**