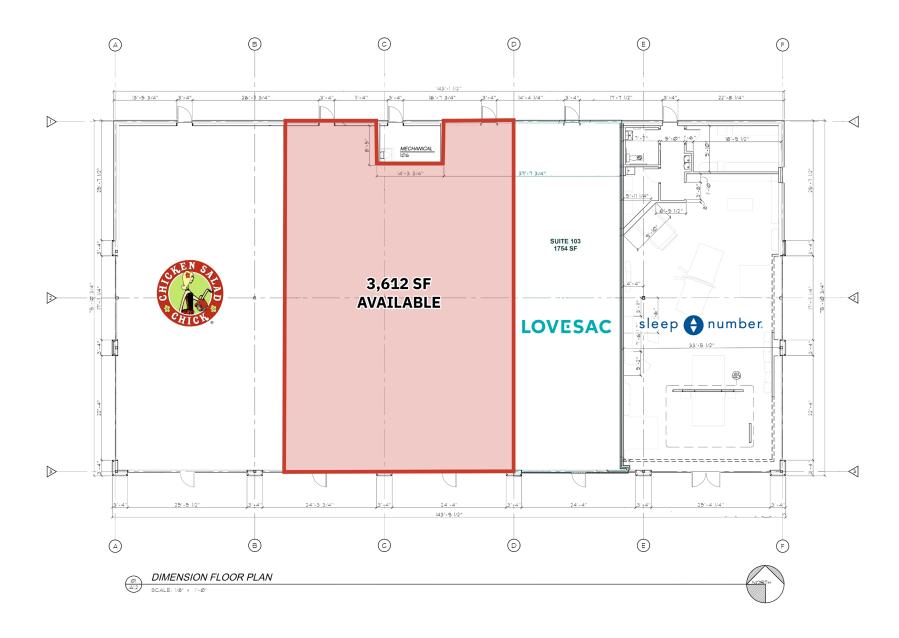

### **PROPERTY OVERVIEW**

- Pad sites and small shop space (3,612 SF) available with rare visibility to Veteran's Parkway
- Dick's, PetSmart, HomeGoods, Ashley
  Furniture, Five Below, and more anchor this site directly across from The Eastland Mall
- Bloomington is home to the State Farm's Headquarters (14,731 employees) and Country Financial (1,972 employees)
- High barrier to entry market
- Un-encumbered real estate with no restrictions from neighboring tenants
- Large 30' monument sign available facing Veteran's Parkway