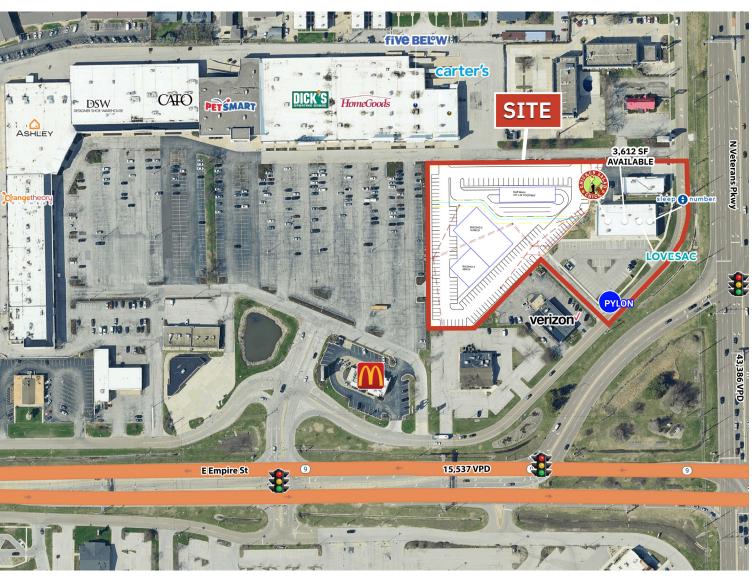

### **PROPERTY OVERVIEW**

- Pad sites and small shop space (3,612 SF) available with rare visibility to Veteran's Parkway
- Dick's, PetSmart, HomeGoods, Ashley
  Furniture, Five Below, and more anchor this site directly across from The Eastland Mall
- Bloomington is home to the State Farm's Headquarters (14,731 employees) and Country Financial (1,972 employees)
- High barrier to entry market
- Un-encumbered real estate with no restrictions from neighboring tenants
- Large 30' monument sign available facing Veteran's Parkway

#### PROPOSED MULTI-TENANT BUILDING

**SIGNAGE** 