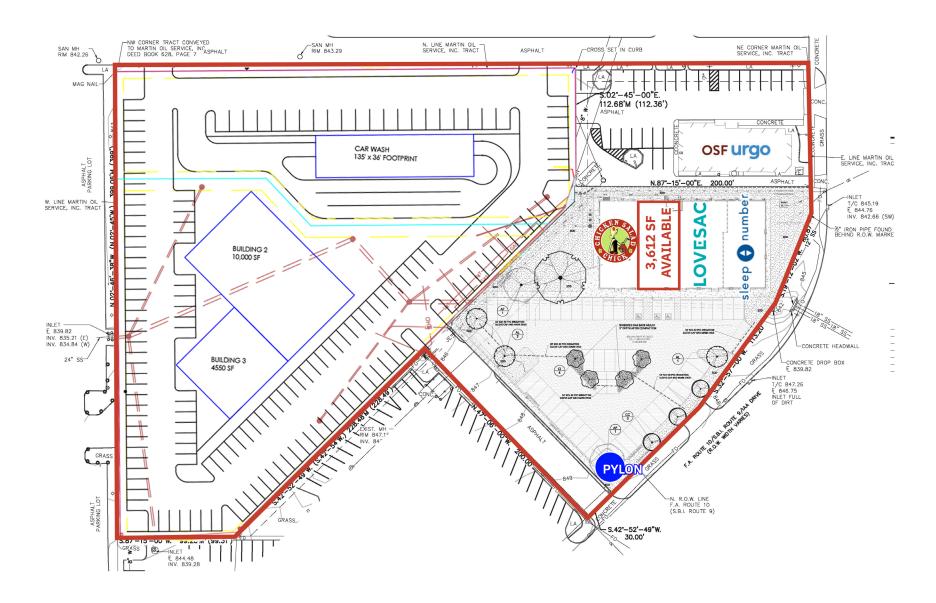

### **PROPERTY OVERVIEW**

- Pad sites and small shop space (3,612 SF) available with rare visibility to Veteran's Parkway
- Dick's, PetSmart, HomeGoods, Ashley
  Furniture, Five Below, and more anchor this site directly across from The Eastland Mall
- Bloomington is home to the State Farm's Headquarters (14,731 employees) and Country Financial (1,972 employees)
- High barrier to entry market
- Un-encumbered real estate with no restrictions from neighboring tenants
- Large 30' monument sign available facing Veteran's Parkway

#### PROPOSED MULTI-TENANT BUILDING

**SIGNAGE** 