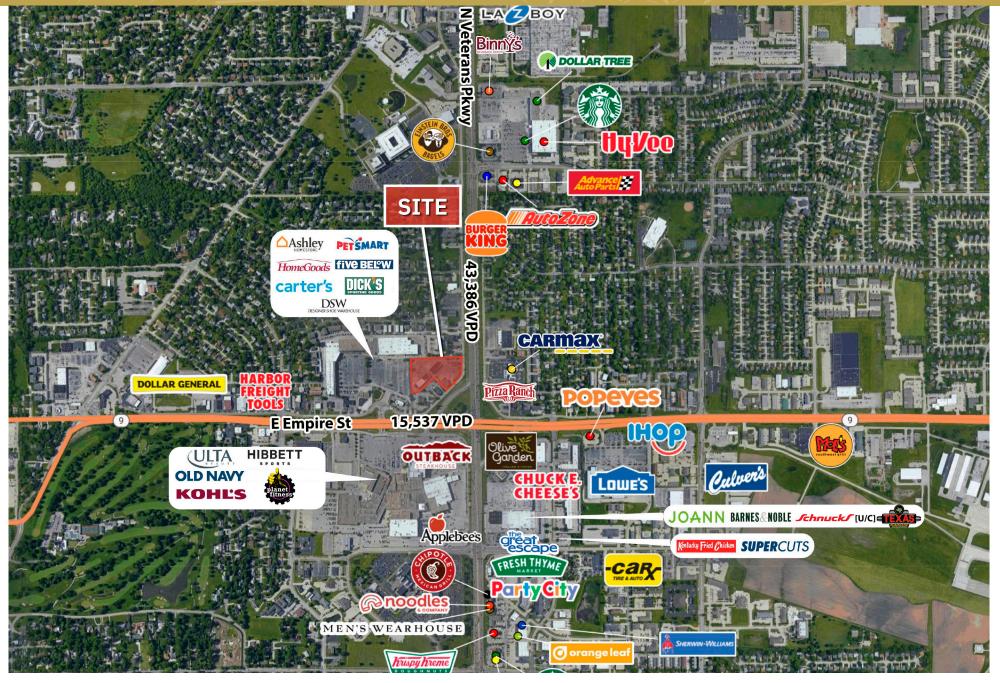

## **AERIAL**

### **PROPERTY OVERVIEW**

- Pad sites and small shop space (3,612 SF) available with rare visibility to Veteran's Parkway
- Dick's, PetSmart, HomeGoods, Ashley
  Furniture, Five Below, and more anchor this site directly across from The Eastland Mall
- Bloomington is home to the State Farm's Headquarters (14,731 employees) and Country Financial (1,972 employees)
- High barrier to entry market
- Un-encumbered real estate with no restrictions from neighboring tenants
- Large 30' monument sign available facing Veteran's Parkway