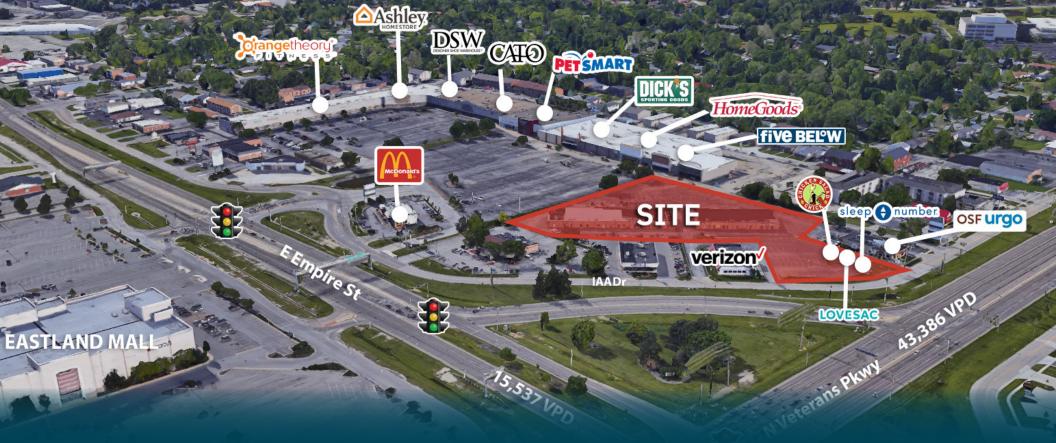

## **AERIAL**

### **PROPERTY OVERVIEW**

- Pad sites and small shop space (3,612 SF) available with rare visibility to Veteran's Parkway
- Dick's, PetSmart, HomeGoods, Ashley
  Furniture, Five Below, and more anchor this site directly across from The Eastland Mall
- Bloomington is home to the State Farm's Headquarters (14,731 employees) and Country Financial (1,972 employees)
- High barrier to entry market
- Un-encumbered real estate with no restrictions from neighboring tenants
- Large 30' monument sign available facing Veteran's Parkway