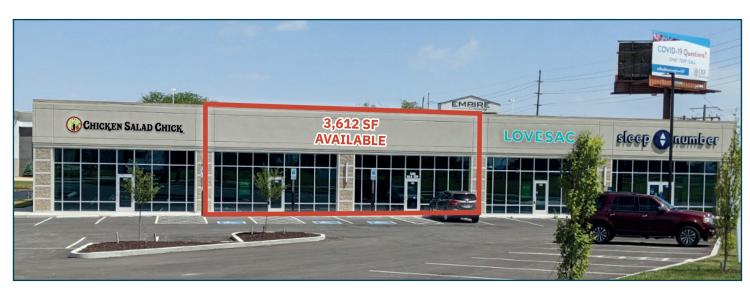

### **PROPERTY OVERVIEW**

- Pad sites and small shop space (3,612 SF) available with rare visibility to Veteran's Parkway
- Dick's, PetSmart, HomeGoods, Ashley
  Furniture, Five Below, and more anchor this site directly across from The Eastland Mall
- Bloomington is home to the State Farm's Headquarters (14,731 employees) and Country Financial (1,972 employees)
- High barrier to entry market
- Un-encumbered real estate with no restrictions from neighboring tenants
- Large 30' monument sign available facing Veteran's Parkway