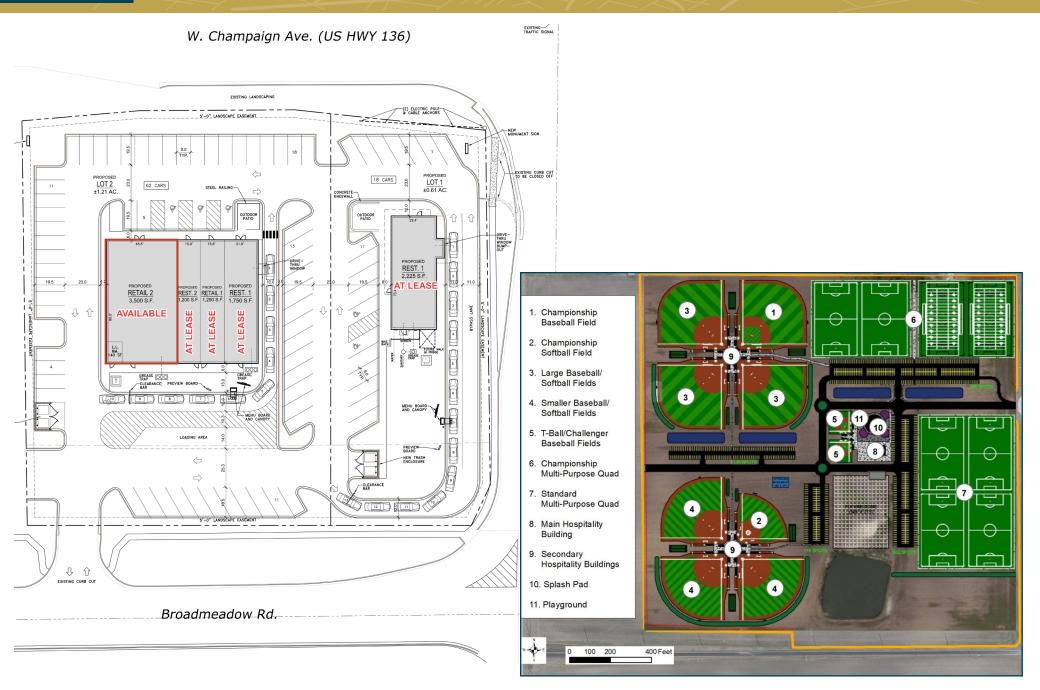

### SITE PLAN

### **PROPERTY OVERVIEW**

- 1.45 acres available for build-tosuit or ground lease
- Signalized intersection with easy access to I-57
- Directly adjacent to the 60-acre new sport's complex in Rantoul
- More than 150,000+ visitors expected to the complex annually
- Sport's Complex grand opening March 2021

### **TOURNAMENT ORGANIZERS**

- **Rock Tournaments**
- GameDay USA
- Both signed 5-year deals to host a combined 22 weekend tournaments/year and 12 2-day mid-week showcases
- Numerous football, baseball, softball, and soccer tournaments and events are also being actively discussed