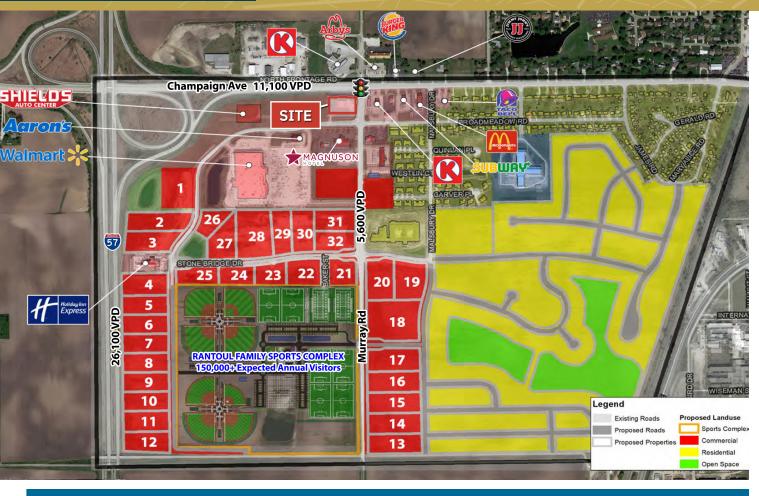

### **PROPERTY OVERVIEW**

- 1.45 acres available for build-tosuit or ground lease
- Signalized intersection with easy access to I-57
- Directly adjacent to the 60-acre new sport's complex in Rantoul
- More than 150,000+ visitors expected to the complex annually
- Sport's Complex grand opening March 2021

### **TOURNAMENT ORGANIZERS**

- **Rock Tournaments**
- GameDay USA
- Both signed 5-year deals to host a combined 22 weekend tournaments/year and 12 2-day mid-week showcases
- Numerous football, baseball, softball, and soccer tournaments and events are also being actively discussed