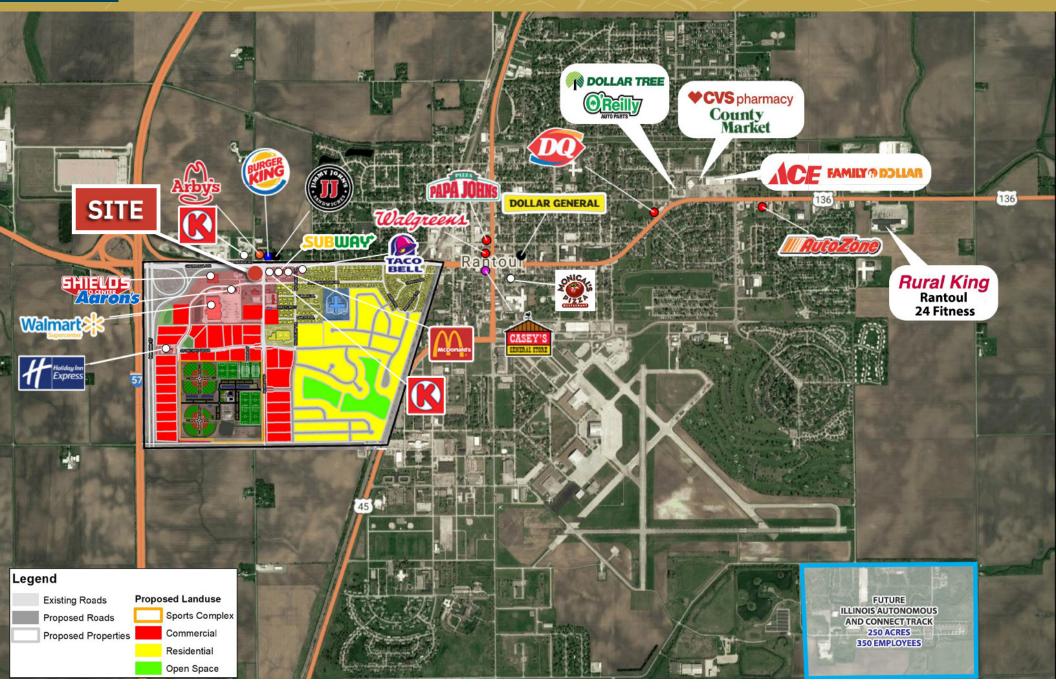

### **PROPERTY OVERVIEW**

- 1.45 acres available for build-tosuit or ground lease
- Signalized intersection with easy access to I-57
- Directly adjacent to the 60-acre new sport's complex in Rantoul
- More than 150,000+ visitors expected to the complex annually
- Sport's Complex grand opening March 2021

### **TOURNAMENT ORGANIZERS**

- **Rock Tournaments**
- GameDay USA
- Both signed 5-year deals to host a combined 22 weekend tournaments/year and 12 2-day mid-week showcases
- Numerous football, baseball, softball, and soccer tournaments and events are also being actively discussed