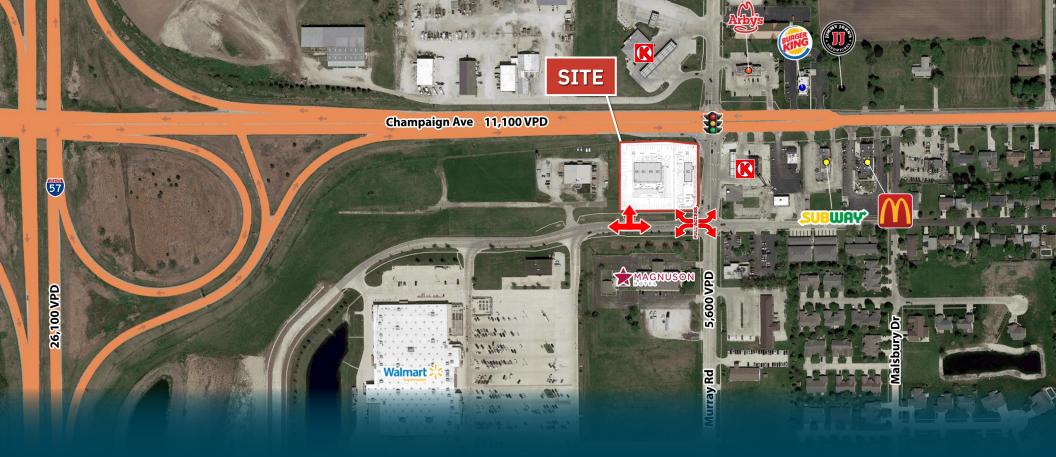

## **AERIAL**

### **PROPERTY OVERVIEW**

- 1.45 acres available for build-tosuit or ground lease
- Signalized intersection with easy access to I-57
- Directly adjacent to the 60-acre new sport's complex in Rantoul
- More than 150,000+ visitors expected to the complex annually
- Sport's Complex grand opening March 2021